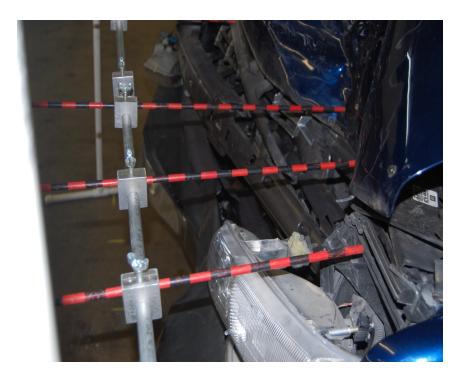

Course studies include: CRUSH Theory, Measurement Protocol, Closing Velocity, Crash Test Databases, Stiffness Coefficients, Barrier Equivalent Velocities, Delta V, Utilizing CDR Information and additional topics.